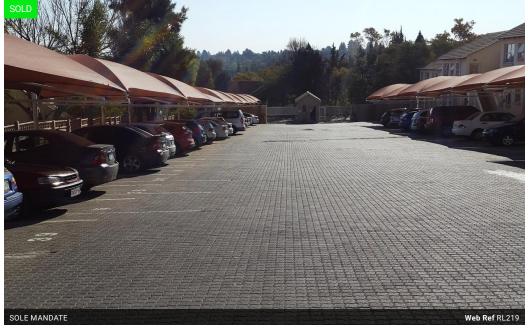

 Monthly Levy R1,100
 Monthly Rates R250

Stunning Sunset Close

This stunning ground floor unit has 2 good sized carpeted bedroom with plenty of built in cupboards. 1 well kept tiled bathroom. Lovely open plan lounge and dining area that leads out onto a private garden. Large melamine kitchen with tops, space available for 1 under counter appliance. Additional open parking in the complex.

## Features

2

| Interior     |    | Exterior            |     | Sizes      |  |
|--------------|----|---------------------|-----|------------|--|
| Bedrooms     | 2  | Carports / Parkings | 1   | Floor Size |  |
| Bathrooms    | 1  | Security            | Yes |            |  |
| Kitchens     | 1  | Pool                | Yes |            |  |
| Recep. Rooms | 2  | Views               | No  |            |  |
| Furnished    | No |                     |     |            |  |