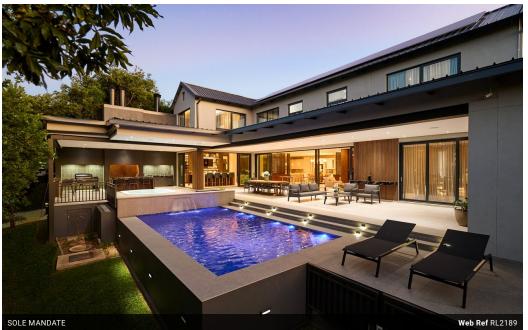

## EXPERIENCE UNPARALLELED LUXURY IN THIS CONTEMPORARY MASTERPIECE

Perfectly positioned along the riverfront and overlooking a lush greenbelt, this extraordinary modern residence redefines luxury living. Designed with a seamless blend of elegance and functionality, the home's expansive interiors embrace open-concept sophistication, softened by rich wood accents and bespoke architectural detailing.

sophistication, softened by rich wood accents and bespoke architectural detailing. A striking entrance welcomes you into a sunlit foyer, where soaring double-volume ceilings and a dramatic colour palette set the tone for refined opulence. The formal lounge, warmed by a double-sided closed combustion fireplace, extends into a cosy reading nook—an intimate retreat within the home's grand design. An adjacent dining area unfolds effortlessly onto a covered patio through vast sliding doors, creating a fluid transition between indoor and outdoor living. At the heart of this residence,...