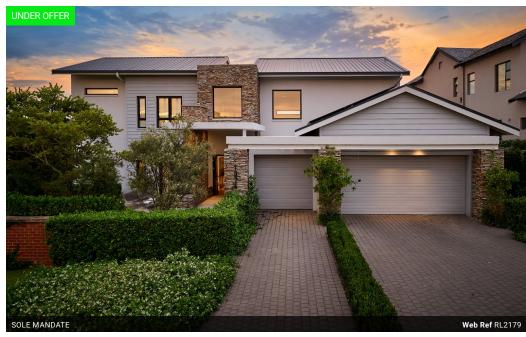

# EXQUISITE 4-BED LUXURY HOME ON A CORNER STAND

This pristine residence is bathed in remarkable natural light, highlighted by its light colour scheme and warm wooden flooring. White weatherboard cladding, stacked rock feature walls, Rhino Wood decking and an expansive patio evoke the classic charm of a Hampton's style coastal retreat. Pitched ceilings and vast open plan spaces create a welcoming home full of understated elegance.

The entrance, to one side of the triple garages, merges with a deck that seamlessly blends with the lush, established garden that wraps around the home. A double volume hallway leads into the gorgeous living area, with a TV lounge on the left. Opening to an open deck and the heated pool beyond, the flow is amazing. The kitchen and dining room wrap around the covered patio in an L-shape, making entertaining a breeze. With white quartz counters, and...

## **Features**

| Pets Allowed | Yes |                     |      |            |                     |
|--------------|-----|---------------------|------|------------|---------------------|
| Interior     |     | Exterior            |      | Sizes      |                     |
| Bedrooms     | 4   | Garages             | 3    | Floor Size | 565m <sup>2</sup>   |
| Bathrooms    | 4.5 | Carports / Parkings | 3    | Land Size  | 1,005m <sup>2</sup> |
| Kitchens     | 1   | Security            | Yes  |            |                     |
| Recep. Rooms | 4   | Dom. Accom.         | 1.5  |            |                     |
| Studies      | 1   | Pool                | Yes  |            |                     |
| Furnished    | No  | Views               | True |            |                     |