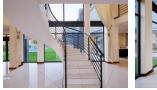

The entrance, with the classic curving staircase to the right, leads into a vast, open plan living area with glossy, pale tiling. To the right, the open plan lounge, kitchen, and dining room connect with the outdoors through wide sliding doors. Within this air-conditioned wing, the dazzling kitchen is the heart, with white cabinetry and white quartz counters. The feature stone breakfast bar makes quite...