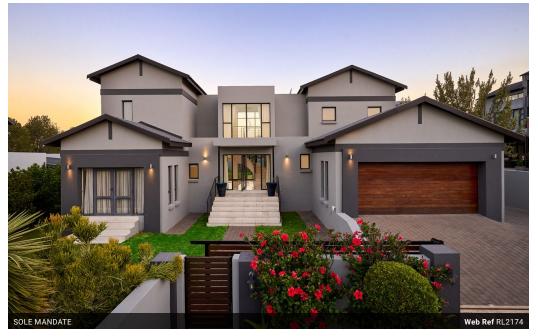

### MODERN & SPACIOUS 4-BED FAMILY HOME

ON SHOW, SUNDAY THE 02ND OF MARCH FROM 14:00 TO 16:00 Contact Annalize Morris for an appointment to view

This lovely north-facing home is set within a large, grassed garden, perfect for young children to play. For keen gardeners, this space is awaiting your landscaping genius! The contemporary design of clean lines and balanced symmetry draws you in, with exposed I-beams and floor-to-ceiling glass to maximise the natural light.

The entrance, with the classic curving staircase to the right, leads into a vast, open plan living area with glossy, pale tiling. To the right, the open plan lounge, kitchen, and dining room connect with the outdoors through wide sliding doors. Within this air-conditioned wing, the dazzling kitchen is the heart, with white cabinetry and white quartz counters. The feature stone breakfast bar makes quite...