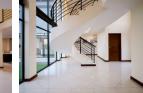

The entrance, with the classic curving staircase to the right, leads into a vast, open plan living area with glossy, pale tiling. To the right, the open plan lounge, kitchen, and dining room connect with the outdoors through wide sliding doors. Within this air-conditioned wing, the dazzling kitchen is the heart, with white cabinetry and white quartz counters. The feature stone breakfast bar makes quite...