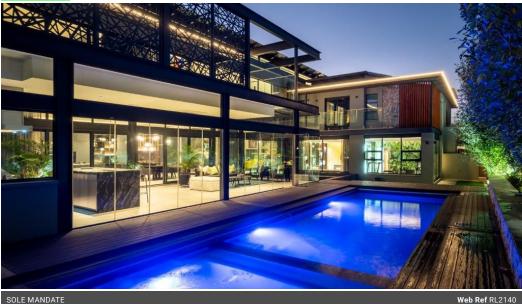

## R18,999,000

🛁 5.5 🛛 🝙 4

Monthly Bond Repayment R196,105.47 Calculated over 20 years at 11% with no deposit. Transfer Costs R2,136,779.00 Bond Costs R127,535.00 These calculations are only a guide. Please ask your conveyancer for exact calculations. Monthly Rates R4,960

### EVERYTHING YOU COULD EVER WANT ...

A sophisticated and stylish 5-bedroom home with contemporary design and masses of space - get ready to be impressed!

The immaculate and colourful garden is a refreshing welcome, with the grand glass entrance centrally placed between twin double garages. The sheer height and elegance will take your breath away! The blend of marble, stone tiles, wooden room dividers, exposed beams and copious amounts of glass combine to reflect a modern home that exudes luxury. Bespoke light fittings and designer feature wallpaper balance the bold and striking interiors. To the left of the entrance the study awaits, and further down the passage, a guest cloakroom. The gym, overlooking the pool and garden, opens up completely on one side - a bright and airy space conducive to exercise.

The open plan living area begins with a TV lounge, facing...

Yes