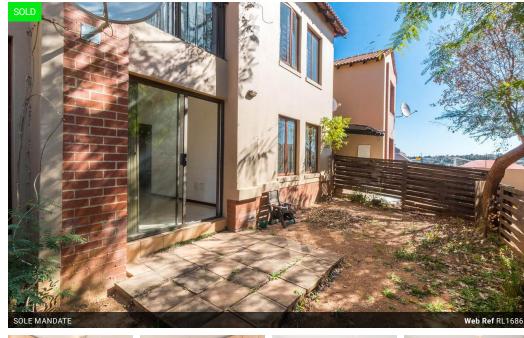

## Two Bedroom Ground Floor Apartment for Sale - The Sparrows

This property is a ground floor apartment located in The Sparrows, Vorna Valley. The Sparrows is small apartment that comprises of only 22 units with various sized sectional title units.

The property offers the following features:

- 2 Spacious bedrooms fitted with ample built-in cupboards and tiled flooring.
- 1 beautiful neat bathroom fitted with lovely modern finishes. The bathroom is a full bathroom fitted with both a shower and a tub.
- A generous open-plan lounge with tiled flooring which opens up onto garden.
- The kitchen boasts wooden cupboards and granite counter-tops. The kitchen offers space for 2 under-counter appliance and a single-door fridge.
- A small garden is accessible from the lounge.
- The unit offers one covered carport plus ample visitors parking.