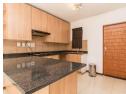

The property offers the following features:

- 2 Spacious bedrooms fitted with ample built-in cupboards and tiled flooring.
- 1 beautiful neat bathroom fitted with lovely modern finishes. The bathroom is a full bathroom fitted with both a shower and a tub.
- A generous open-plan lounge with tiled flooring which opens up onto garden.
- The kitchen boasts wooden cupboards and granite counter-tops. The kitchen offers space for 2 under-counter appliance and a single-door fridge.
- A small garden is accessible from the lounge.
- The unit offers one covered carport plus ample visitors parking.