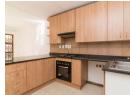

The property offers the following features:

- 2 Spacious bedrooms fitted with ample built-in cupboards and tiled flooring.
- 1 beautiful neat bathroom fitted with lovely modern finishes. The bathroom is a full bathroom fitted with both a shower and a tub.
- A generous open-plan lounge with tiled flooring which opens up onto garden.
- The kitchen boasts wooden cupboards and granite counter-tops. The kitchen offers space for 2 under-counter appliance and a single-door fridge.
- A small garden is accessible from the lounge.
- The unit offers one covered carport plus ample visitors parking.