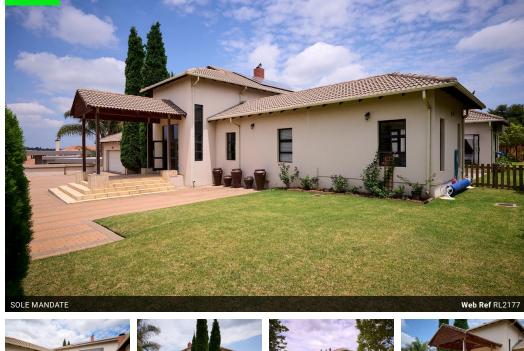

# 5 bedroom home with private study & staff accommodation - Summerset Estate, Midrand

This elegant home is located in one of Midrand's most sought after estates, Summerset Estate. Located in the heart of Summerset/Carlswald, the estate offers ease of access to all local amenities & major routes. The home is primely located on a 1,878m2 stand & offers complete privacy from all neighbouring homes, with direct access to the estate park. The home seamlessly blends traditional style with contemporary design elements and features the following key features:

- 5 generously sized bedrooms, 3 of which are located upstairs while a 2nd main & guest suite are found on the ground floor. All bedrooms are fitted with laminated wooden floors & built-in cupboards. The primary master bedroom located upstairs boasts a built-in AC, en-suite bathroom & private balcony. The secondary master bedroom located downstairs includes a...

#### **Features**

| Pets Allowed | Yes |                     |       |            |                   |
|--------------|-----|---------------------|-------|------------|-------------------|
| Interior     |     | Exterior            |       | Sizes      |                   |
| Bedrooms     | 5   | Garages             | 2     | Floor Size | 525m <sup>2</sup> |
| Bathrooms    | 4   | Carports / Parkings | 2     | Land Size  | 1,878m²           |
| Kitchens     | 1   | Security            | Yes   |            |                   |
| Recep. Rooms | 4   | Dom. Accom.         | 1     |            |                   |
| Studies      | 1   | Pool                | Yes   |            |                   |
| Furnished    | No  | Views               | False |            |                   |