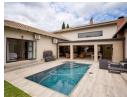

#### **Features**

| Pets Allowed | Yes |                     |       |            |                   |
|--------------|-----|---------------------|-------|------------|-------------------|
| Interior     |     | Exterior            |       | Sizes      |                   |
| Bedrooms     | 5   | Garages             | 2     | Floor Size | 525m <sup>2</sup> |
| Bathrooms    | 4   | Carports / Parkings | 2     | Land Size  | 1,878m²           |
| Kitchens     | 1   | Security            | Yes   |            |                   |
| Recep. Rooms | 4   | Dom. Accom.         | 1     |            |                   |
| Studies      | 1   | Pool                | Yes   |            |                   |
| Furnished    | No  | Views               | False |            |                   |

#### Extras

Driveway Electric Garage Electric Gate Garden Staff Quarters Domestic Rooms Irrigation System Swimming pool Patio Built In Braai Air Conditioner Fireplace