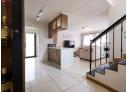

- 4 lovely bedrooms. Each bedroom is fitted with laminate flooring and ample built-in cupboards. All bedrooms are located upstairs. Two of the bedrooms have en-suite bathrooms.
- 3.5 modern bathrooms located upstairs. 2 of which are ensuite from the main bedroom and 4th/guest bedroom. The guest toilet is located downstairs. While bedrooms 2 & 3 share a accompanying bathroom.
- A lovely central lounge which offers ample space for a large lounge suite and coffee table.
- The central open plan dining area offers ample space for a 6-8 seat dining table and opens up from the kitchen, central lounge and patio.
- A stunning modern kitchen finished...