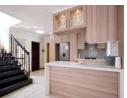

- 4 lovely bedrooms. Each bedroom is fitted with laminate flooring and ample built-in cupboards. All bedrooms are located upstairs. Two of the bedrooms have en-suite bathrooms.
- 3.5 modern bathrooms located upstairs. 2 of which are ensuite from the main bedroom and 4th/guest bedroom. The guest toilet is located downstairs. While bedrooms 2 & 3 share a accompanying bathroom.
- A lovely central lounge which offers ample space for a large lounge suite and coffee table.
- The central open plan dining area offers ample space for a 6-8 seat dining table and opens up from the kitchen, central lounge and patio.
- A stunning modern kitchen finished...