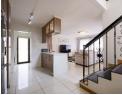

- 4 lovely bedrooms. Each bedroom is fitted with laminate flooring and ample built-in cupboards. All bedrooms are located upstairs. Two of the bedrooms have en-suite bathrooms.
- 3.5 modern bathrooms located upstairs. 2 of which are ensuite from the main bedroom and 4th/guest bedroom. The guest toilet is located downstairs. While bedrooms 2 & 3 share a accompanying bathroom.
- A lovely central lounge which offers ample space for a large lounge suite and coffee table.
- The central open plan dining area offers ample space for a 6-8 seat dining table and opens up from the kitchen, central lounge and patio.
- A stunning modern kitchen finished...