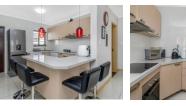

- 2 neat bathrooms The main bedroom offers an en-suite bathroom.
- The home offers ample living area consisting of:
- \* A large central open plan family lounge.

- A small open plan dining area can be positioned off of the kitchen and family lounge, allowing space for a 4...