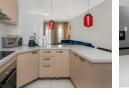

- 2 neat bathrooms The main bedroom offers an en-suite bathroom.
- The home offers ample living area consisting of:
- \* A large central open plan family lounge.

- A small open plan dining area can be positioned off of the kitchen and family lounge, allowing space for a 4...