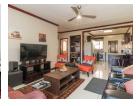

- 2 spacious bedrooms both of which have been fitted with carpeted floors and offer ample built-in cupboards. Both bedrooms can comfortably accommodate either double or queen-sized beds.
- a full neat bathroom that has been fitted with elegant finishes.
- A small study nook has been built in the passage.
- The open plan lounge has been fitted with large porcelain tiles and offers great natural light from the glass sliding doors leading out onto the covered patio.
- The dining room forms part of the open plan living area. The dining area has been tiled and is positioned next to the kitchen.
- Stylish mahogany-finished kitchen...