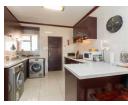

- 2 spacious bedrooms both of which have been fitted with carpeted floors and offer ample built-in cupboards. Both bedrooms can comfortably accommodate either double or queen-sized beds.
- a full neat bathroom that has been fitted with elegant finishes.
- A small study nook has been built in the passage.
- The open plan lounge has been fitted with large porcelain tiles and offers great natural light from the glass sliding doors leading out onto the covered patio.
- The dining room forms part of the open plan living area. The dining area has been tiled and is positioned next to the kitchen.
- Stylish mahogany-finished kitchen...