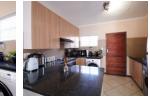

- 1 full Modern bathroom. The full family bathroom offers a shower as well as a bathtub.

- A generous open-plan lounge with tiled floors which opens up onto the enclosed patio.

- The beautiful kitchen boasts light wooden finished cupboards with granite counter-tops. The kitchen offers space for 2 undercounter appliances and a single-door fridge.