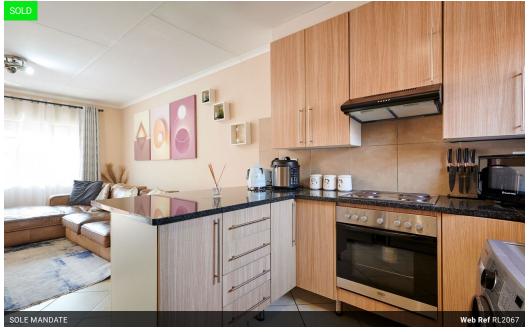

- 1 full Modern bathroom. The full family bathroom offers a shower as well as a bathtub.

- A generous open-plan lounge with tiled floors which opens up onto the enclosed patio.

- The beautiful kitchen boasts light wooden finished cupboards with granite counter-tops. The kitchen offers space for 2 undercounter appliances and a single-door fridge.