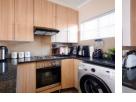

- 1 full Modern bathroom. The full family bathroom offers a shower as well as a bathtub.

- A generous open-plan lounge with tiled floors which opens up onto the enclosed patio.

- The beautiful kitchen boasts light wooden finished cupboards with granite counter-tops. The kitchen offers space for 2 undercounter appliances and a single-door fridge.