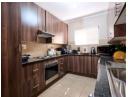

- 4 lovely bedrooms. Each bedroom is fitted with carpets and ample built-in cupboards. Three bedrooms are located downstairs and the main bedroom is upstairs.
- 2 full neat bathrooms both fitted with a shower and tub. The family bathroom downstairs is shared by three bedrooms. The upstairs bathroom is an en-suite bathroom from the main bedroom. A guest cloakroom is also located downstairs.
- A lovely central lounge, that opens from the dining area and over looks the beautiful landscaped garden.
- The central open plan dining area offers ample space for a 6-8...