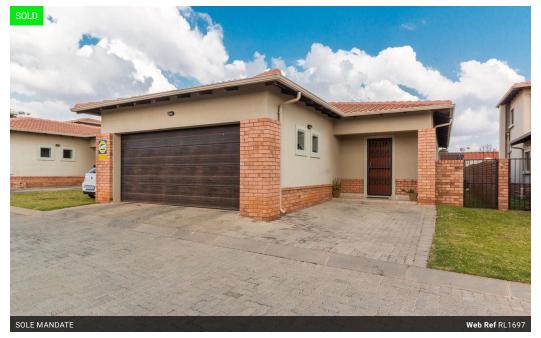

#### 3 Bedroom Simplex For Sale - Heron's View

This beautiful modern contemporary home in Heron's view offers a great balance between living space and entertainment area. Heron's View consists of only 54 freestanding homes with beautiful modern finishes and a lovely spacious garden for the family. The home offers :

### Features

| Pets Allowed | Yes |          |      |            |                   |
|--------------|-----|----------|------|------------|-------------------|
| Interior     |     | Exterior |      | Sizes      |                   |
| Bedrooms     | 3   | Garages  | 2    | Floor Size | 150m <sup>2</sup> |
| Bathrooms    | 2   | Security | Yes  |            |                   |
| Kitchens     | 1   | Pool     | Yes  |            |                   |
| Recep. Rooms | 2   | Views    | True |            |                   |
| Furnished    | No  |          |      |            |                   |