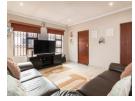

- A lovely spacious central lounge, that opens from the dining area .

- The central open plan dining area offers ample space for a 6-8 seat dining table and opens up from the kitchen and onto the central lounge. A third air-conditioner...