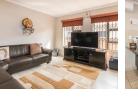

- A lovely spacious central lounge, that opens from the dining area .

- The central open plan dining area offers ample space for a 6-8 seat dining table and opens up from the kitchen and onto the central lounge. A third air-conditioner...