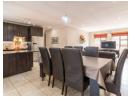

- A lovely spacious central lounge, that opens from the dining area .

- The central open plan dining area offers ample space for a 6-8 seat dining table and opens up from the kitchen and onto the central lounge. A third air-conditioner...