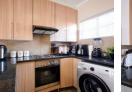

- 1 full Modern bathroom. The full family bathroom offers a shower as well as a bathtub.

- A generous open-plan lounge with tiled floors which opens up onto the enclosed patio.

- The beautiful kitchen boasts light wooden finished cupboards with granite counter-tops. The kitchen offers space for 2 undercounter appliances and a single-door fridge.