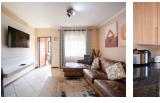

- 1 full Modern bathroom. The full family bathroom offers a shower as well as a bathtub.

- A generous open-plan lounge with tiled floors which opens up onto the enclosed patio.

- The beautiful kitchen boasts light wooden finished cupboards with granite counter-tops. The kitchen offers space for 2 undercounter appliances and a single-door fridge.

- A tiled enclosed patio with the versatility of being used as an additional living room...

- The unit offers a single covered carport with ample visitors parking.

- 24-hour access controlled security complex with patrolling guards.