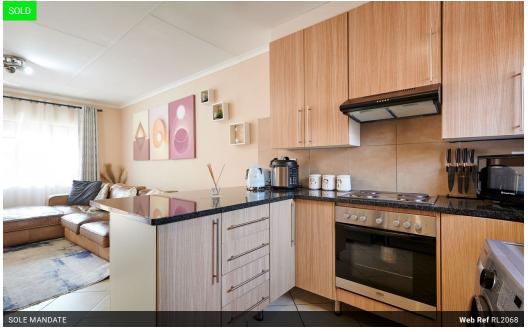

- 1 full Modern bathroom. The full family bathroom offers a shower as well as a bathtub.

- A generous open-plan lounge with tiled floors which opens up onto the enclosed patio.

- The beautiful kitchen boasts light wooden finished cupboards with granite counter-tops. The kitchen offers space for 2 undercounter appliances and a single-door fridge.