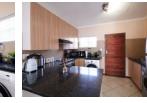

- 1 full Modern bathroom. The full family bathroom offers a shower as well as a bathtub.

- A generous open-plan lounge with tiled floors which opens up onto the enclosed patio.

- The beautiful kitchen boasts light wooden finished cupboards with granite counter-tops. The kitchen offers space for 2 undercounter appliances and a single-door fridge.