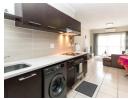

- Two lovely bedrooms. Each bedroom is fitted with tiled floors and ample built-in cupboards. Each bedroom can comfortably fit either a double or queen sized bed.
- Two neat bathrooms of which the first bathroom is fitted with a tub and shower. The second bathroom is en-suite and is fitted with a shower only.
- A stunning dark mahogany kitchen finished with caeserstone counter-tops as well as provision for two under-counter appliances.
- There is provision for central dining area that is comfortably positioned between the kitchen and lounge and offers ample space for a 4-6 seat dining table.
- A lovely central..