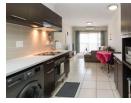

- Two lovely bedrooms. Each bedroom is fitted with tiled floors and ample built-in cupboards. Each bedroom can comfortably fit either a double or queen sized bed.
- Two neat bathrooms of which the first bathroom is fitted with a tub and shower. The second bathroom is en-suite and is fitted with a shower only.
- A stunning dark mahogany kitchen finished with caeserstone counter-tops as well as provision for two under-counter appliances.
- There is provision for central dining area that is comfortably positioned between the kitchen and lounge and offers ample space for a 4-6 seat dining table.
- A lovely central..