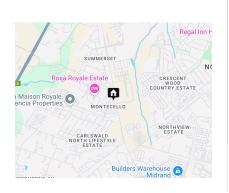

# 011 8058888

91 Carlswald Estate Walton Road Carlswald Midrand 1684

R2,599,000

Monthly Bond Repayment R26,826.58 Calculated over 20 years at 11% with no deposit.

**Transfer Costs** R123,640.00 **Bond Costs** R38,415.00 These calculations are only a guide. Please ask your conveyancer for exact calculations.

# 3 Bedroom full-title home for sale in Montecello Country Estate - Carlswald, Midrand

This neat home is located in Montecello Country Estate, a full-title security estate. The home provides a lock-up and go arrangement with very low maintenance requirements, within the confines of a secured estate.