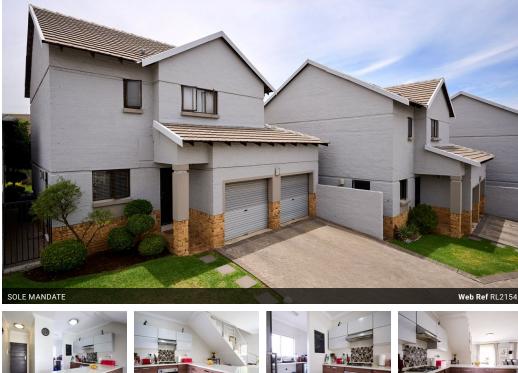

## Lovely 3 Bedroom Cluster Home for Sale - Dekko Heights

This beautiful modern contemporary cluster in Dekko Heights offers a great balance between living space and entertainment area. The home offers:

- 3 lovely bedrooms. Each bedroom is fitted with tiles and ample built-in cupboards. Each bedroom offers great space and can comfortably fit queen sized bedrooms and bedside pedestals.
- Two neat bathrooms. The family bathroom is shared by two bedrooms. The main bathroom is an en-suite bathroom from the main bedroom fitted with a shower as well a double vanity. The guest loo is located downstairs.
- A lovely central lounge that opens onto the dining room and leads out to the private garden.
- The open plan dining area offers ample space for a 4-6 seat dining table and opens up from the kitchen and onto the central lounge.
- A stunning modern kitchen finished with plenty of...

## **Features**

| Pets Allowed | Yes |          |      |            |       |
|--------------|-----|----------|------|------------|-------|
| Interior     |     | Exterior |      | Sizes      |       |
| Bedrooms     | 3   | Garages  | 2    | Floor Size | 153m² |
| Bathrooms    | 2.5 | Security | Yes  | Land Size  | 200m² |
| Kitchens     | 1   | Pool     | No   |            |       |
| Recep. Rooms | 2   | Views    | True |            |       |
| Furnished    | No  |          |      |            |       |