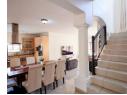

- 4 well sized bedrooms, 3 of which are located upstairs while a guest suite is found on the ground floor. All 4 bedrooms are fitted with carpeted flooring & built in cupboards. The main bedroom offers a private balcony which overlooks the garden.
- 3 bathrooms as well as a downstairs guest loo. The family bathroom offers a tub & shower, while the both the guest en-suite and main en-suite bathrooms are fitted with bathtubs.
- A sunlit open plan family lounge and dining area is positioned off the kitchen.
- The kitchen is neatly finished with Maple cabinetry & granite counter tops,...