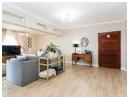

- 3 North facing bedrooms all of which are fitted with built in cupboards and laminate wooden flooring. Bedroom 1 & 3 have access to a large covered balcony which overlooks the garden.
- 2 neat bathrooms as well as a downstairs guest loo. The family bathroom offers a tub & shower, while the newly renovated main en-suite bathroom offers large shower.
- Large sunny open plan lounge with laminate wooden flooring.
- The open plan central dining area offers ample area for a large dining table and side board.
- The beautiful French country inspired kitchen offers ample counter & storage space. The kitchen is fitted with a gas stove.