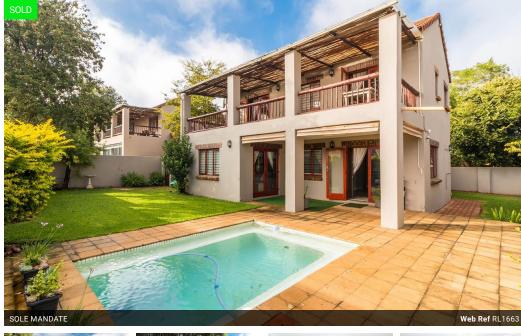

# 3 Bedroom Full Title Cluster - Highlands Estate Halfway Gardens

This beautiful home is located in Highlands Estate in Halfway Gardens. Highlands Estate is a full-title country styled security estate consisting of only 50 homes. The home offers:

- 3 North facing bedrooms all of which are fitted with built in cupboards and laminate wooden flooring. Bedroom 1 & 3 have access to a large covered balcony which overlooks the garden.
- 2 neat bathrooms as well as a downstairs guest loo. The family bathroom offers a tub & shower, while the newly renovated main en-suite bathroom offers large shower.
- Large sunny open plan lounge with laminate wooden flooring.
- The open plan central dining area offers ample area for a large dining table and side board.
- The beautiful French country inspired kitchen offers ample counter & storage space. The kitchen is fitted with a gas stove.

## **Features**

| Pets Allowed | Yes |          |     |            |       |
|--------------|-----|----------|-----|------------|-------|
| Interior     |     | Exterior |     | Sizes      |       |
| Bedrooms     | 3   | Garages  | 2   | Floor Size | 225m² |
| Bathrooms    | 2.5 | Security | Yes | Land Size  | 383m² |
| Kitchens     | 1   | Pool     | Yes |            |       |
| Recep. Rooms | 2   | Views    | Yes |            |       |
| Studies      | 1   |          |     |            |       |
| Furnished    | No  |          |     |            |       |

Built-in Wardrobes Pets Allowed Security Gas Hob Patio Wooden Floors Balcony Private Garden Private Pool