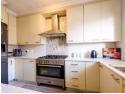

- The patio area was enclosed and incorporated into an additional area which fits a large dining table with views of the private garden.

- The kitchen offers a white gloss finish with granite countertops. Space for 1 under-counter appliances and a 4-plate gas stove.