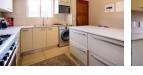

- The patio area was enclosed and incorporated into an additional area which fits a large dining table with views of the private garden.

- The kitchen offers a white gloss finish with granite countertops. Space for 1 under-counter appliances and a 4-plate gas stove.