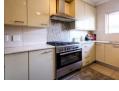

- The patio area was enclosed and incorporated into an additional area which fits a large dining table with views of the private garden.

- The kitchen offers a white gloss finish with granite countertops. Space for 1 under-counter appliances and a 4-plate gas stove.