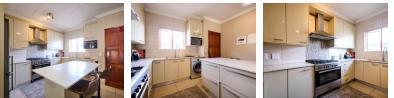

- The patio area was enclosed and incorporated into an additional area which fits a large dining table with views of the private garden.

- The kitchen offers a white gloss finish with granite countertops. Space for 1 under-counter appliances and a 4-plate gas stove.