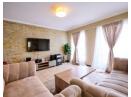

- 3 well sized bedrooms, all of which are located upstairs and are fitted with carpeted flooring and built in cupboards.
- 2 bathrooms as well as a downstairs guest loo. The family bathroom offers a bathtub, while the main en-suite is equipped with a bathtub & shower.
- An open plan sunlit TV/family lounge boasts a cladded feature wall and provides space for a 3 piece lounge suite.
- The open plan dining area is positioned off of the kitchen and provides space for a 6 seat dining table. A wood burning fireplace creates ambience on winter evenings.
- The kitchen is finished with Mahogany cabinetry & granite...