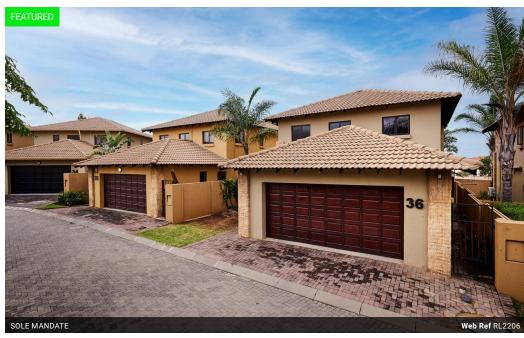

# 3 bedroom full title cluster with swimming pool - Sumatra, Erand Gardens, Midrand

This Balinese inspired home is located in a full title cluster called Sumatra. This quaint home is well suited for young families seeking a secure & low maintenance property. The home offers the following features :

- 3 well sized bedrooms, all of which are located upstairs and are fitted with carpeted flooring and built in cupboards.
- 2 bathrooms as well as a downstairs guest loo. The family bathroom offers a bathtub, while the main en-suite is equipped with a bathtub & shower.
- An open plan sunlit TV/family lounge boasts a cladded feature wall and provides space for a 3 piece lounge suite.
- The open plan dining area is positioned off of the kitchen and provides space for a 6 seat dining table. A wood burning fireplace creates ambience on winter evenings.
- The kitchen is finished with Mahogany cabinetry & granite...