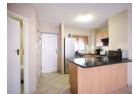

This immaculate ground floor property offers:

- 1 Spacious bedroom with tiled floors and built in cupboards.
- 1 neat bathroom which offers a tub, toilet & basin.
- The property offers an open plan lounge with doors to a spacious balcony. The open plan dining area is located just off of the kitchen all with tiled floors.
- $The stylish \ kitchen \ offers \ modern \ granite \ countertops \ and \ wooden \ cupboards. \ Provision \ has \ been \ made \ for \ a \ single \ door \ fridge...$