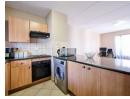

This immaculate ground floor property offers:

- 1 Spacious bedroom with tiled floors and built in cupboards.
- 1 neat bathroom which offers a tub, toilet & basin.
- The property offers an open plan lounge with doors to a spacious balcony. The open plan dining area is located just off of the kitchen all with tiled floors.
- $The stylish \ kitchen \ offers \ modern \ granite \ countertops \ and \ wooden \ cupboards. \ Provision \ has \ been \ made \ for \ a \ single \ door \ fridge...$