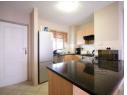

This immaculate ground floor property offers:

- 1 Spacious bedroom with tiled floors and built in cupboards.
- 1 neat bathroom which offers a tub, toilet & basin.
- The property offers an open plan lounge with doors to a spacious balcony. The open plan dining area is located just off of the kitchen all with tiled floors.
- $The stylish \ kitchen \ offers \ modern \ granite \ countertops \ and \ wooden \ cupboards. \ Provision \ has \ been \ made \ for \ a \ single \ door \ fridge...$