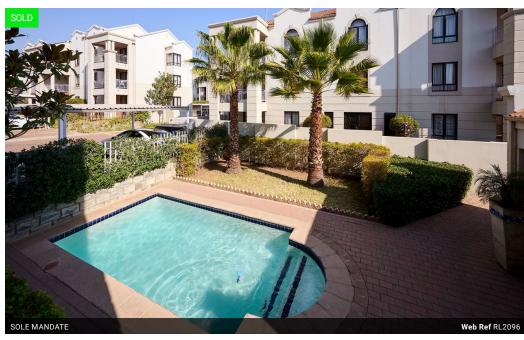

# Stunning Protea Estates - 1 Bedroom Apartment for sale

A great property for a young family or business professional looking for the convenient lock up and go home in a secure environment.

This lovely unit is located in Protea Estates complex, which is one of the most sought after complexes in Erand Gardens. Protea Estates is located on the 14th Road, which offers great access to the surrounding shopping centers and major routes.

This immaculate ground floor property offers:

- 1 Spacious bedroom with tiled floors and built in cupboards.
- 1 neat bathroom which offers a tub, toilet & basin.
- The property offers an open plan lounge with doors to a spacious balcony. The open plan dining area is located just off of the kitchen all with tiled floors.
- $The stylish \ kitchen \ offers \ modern \ granite \ countertops \ and \ wooden \ cupboards. \ Provision \ has \ been \ made \ for \ a \ single \ door \ fridge...$

#### **Features**

| Interior     |    | Exterior            |      | Sizes      |      |
|--------------|----|---------------------|------|------------|------|
| Bedrooms     | 1  | Carports / Parkings | 1    | Floor Size | 54m² |
| Bathrooms    | 1  | Security            | Yes  |            |      |
| Kitchens     | 1  | Pool                | Yes  |            |      |
| Recep. Rooms | 1  | Views               | True |            |      |
| Furnished    | No |                     |      |            |      |