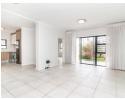

- 3 bedrooms. Each bedroom is fitted with tiles and ample built-in cupboards. Each bedroom is generously sized.
- 2 neat bathrooms the main en-suite is fitted with a shower, and single vanity. While the family bathroom is fitted with a tub, shower and single vanity.
- A spacious central lounge, that opens from the dining area . The lounge also has a lovely feature wall and a sliding door that leads out to the covered patio.
- The central open plan dining area offers ample...