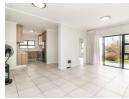

- 3 bedrooms. Each bedroom is fitted with tiles and ample built-in cupboards. Each bedroom is generously sized.
- 2 neat bathrooms the main en-suite is fitted with a shower, and single vanity. While the family bathroom is fitted with a tub, shower and single vanity.
- A spacious central lounge, that opens from the dining area . The lounge also has a lovely feature wall and a sliding door that leads out to the covered patio.
- The central open plan dining area offers ample...