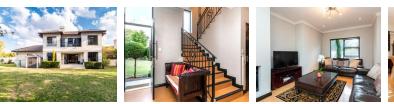

- 3 generously sized bedrooms, all of which are located upstairs and are fitted with laminated wooden flooring & built in cupboards. All 3 bedrooms have access to a common balcony.

- 2 full bathrooms as well as a downstairs guest loo. Both the family & main en-suite bathrooms offer a tub & shower.

- A landing area at the top of the staircase offers versatility to be used as an open...