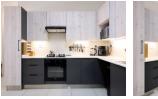

- A generous open-plan lounge with porcelain tiles which opens up onto the covered patio.

- The beautiful kitchen boasts lovely veneer cupboards and granite...