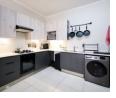

- A generous open-plan lounge with porcelain tiles which opens up onto the covered patio.

- The beautiful kitchen boasts lovely veneer cupboards and granite...