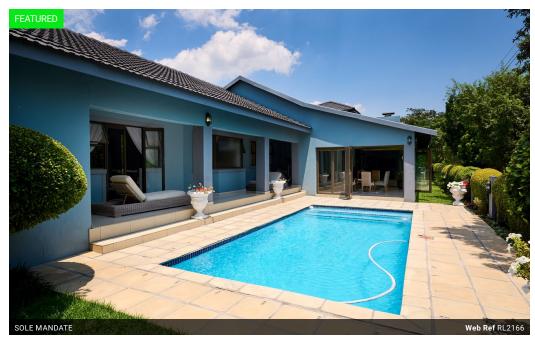

# 4 bedroom home with back-up power & water solutions - Carlswald North Estate, Carlswald, Midrand

This immaculate home is nestled in a quiet cul-de-sac in the heart of Carlswald North Estate. The location offers complete privacy from all neighbouring homes as well as direct access to a common recreational area. The home is fitted with both power & water back-up solutions, as well as a number of other extras.

The home boasts the following key features :

- 4 generously sized bedrooms, 3 of which are located downstairs while the 4th guest suite is located upstairs. All 3 of the downstairs bedrooms provide direct access to the patio & swimming pool area. All 4 bedrooms offer built-in cupboards and the guest suite is fitted with an air-conditioner.

#### Features

| Pets Allowed | Yes |                     |      |            |                     |
|--------------|-----|---------------------|------|------------|---------------------|
| Interior     |     | Exterior            |      | Sizes      |                     |
| Bedrooms     | 4   | Garages             | 2    | Floor Size | 487m <sup>2</sup>   |
| Bathrooms    | 3.5 | Carports / Parkings | 2    | Land Size  | 1,092m <sup>2</sup> |
| Kitchens     | 1   | Security            | Yes  |            |                     |
| Recep. Rooms | 5   | Dom. Accom.         | 1    |            |                     |
| Furnished    | No  | Pool                | Yes  |            |                     |
|              |     | Views               | True |            |                     |