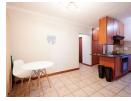

- 2 spacious bedrooms both of which have carpeted floors and are fitted with built in cupboards.
- 2 bathrooms. The bathrooms are neatly finished with the main bathroom being ensuite.
- A lovely kitchen with dark granite countertops. The kitchen offers ample counter space as well as an allowance for 2 under counter appliances and a double door fridge. The kitchen partitions the TV lounge from the dining area.
- Airy open plan TV lounge with tiled floors
- Open plan dining area positioned just off of the kitchen.
- The covered patio offer a lovely additional outdoor living area....