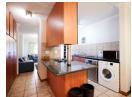

- 2 spacious bedrooms both of which have carpeted floors and are fitted with built in cupboards.
- 2 bathrooms. The bathrooms are neatly finished with the main bathroom being ensuite.
- A lovely kitchen with dark granite countertops. The kitchen offers ample counter space as well as an allowance for 2 under counter appliances and a double door fridge. The kitchen partitions the TV lounge from the dining area.
- Airy open plan TV lounge with tiled floors
- Open plan dining area positioned just off of the kitchen.
- The covered patio offer a lovely additional outdoor living area....