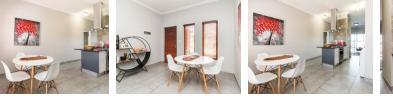

- 2 spacious bedrooms both of which have tiled floors and are fitted with built in cupboards.

- 1 bathrooms. The bathroom is neatly finished and is fitted with a tub and shower.

- A lovely renovated kitchen with dark granite countertops and a gas stove. The kitchen offers ample counter space as well as an allowance for 2 under counter appliances and a double door fridge . The kitchen partitions the TV lounge from the dining area.

- Airy open plan TV lounge with tiled floors

- Open plan dining area positioned just off of the kitchen.

- The large enclosed patio offers a lovely...