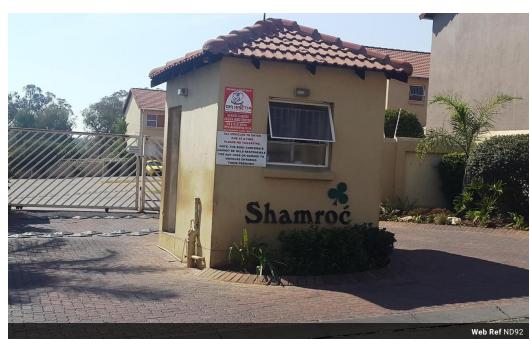

# Shamroc

Townhouses (112) From R560,000 Size from 68m<sup>2</sup> to 101m<sup>2</sup>

## Stunning Stater

This terrific complex was built in 2003. It consists of owners and tenants with professional careers. It is in an excellent condition, fully walled and paved with electric fencing and 24 hour controlled access, has carports with ample space for visitor parking, has a pool and braai area and has strict rules with a solid body corporate. It has a multinational community who lives in harmony amongst themselves. The complex is in good financial standings and is run by a reputable complex management agency.