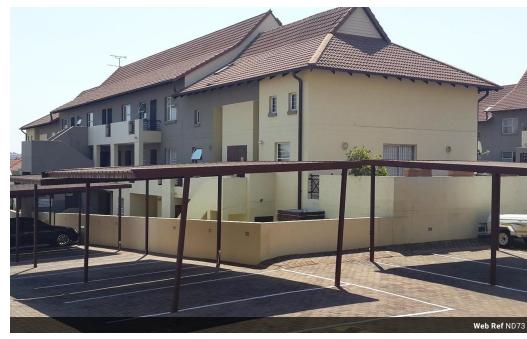

## Stunning San Pablo

This terrific tripple story perfectly positioned complex was built in 1997. It consists of owners and tenants with professional careers. It is in an excellent condition, fully walled and paved with electric fencing and 24 hour controlled access, has carports with ample space for visitor parking, has a pool and braai area and has strict rules with a solid body corporate. It has a multinational community who lives in harmony amongst themselves. The complex is in good financial standings and is run by a reputable complex management agency.

### **Features**

- ✓ Complex fully walled and paved with electric fencing and 24
  ✓ This terrific complex is ideal for a starter family and a good hour controlled access.
- The complex also has a pool and braai area. Situated in Vorna Valley, Midrand, a fast moving middle class market. It has easy access to Allandale off ramp and also within close proximity to the Gautrain-Bus route and the New Waterfall Development.
- investment.