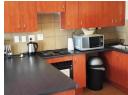

# The Sparrows

Townhouses (22) From R570,000 Size from 54m² to 66m²

## The Stunning Sparrows

This terrific, neat klinker brick with plaster complex was built in 2009. It consists of owners and tenants with professional careers. It is in an excellent condition, fully walled and paved with electric fencing and 24 hour controlled access, has carports with ample space for visitor parking, has a pool and braai area and has strict rules with a solid body corporate. It has a multinational community who lives in harmony amongst themselves. The complex is in good financial standings and is run by a reputable complex management agency.