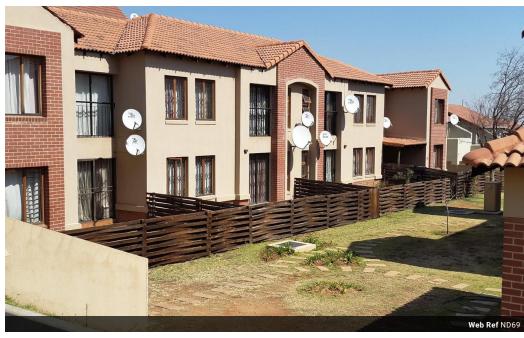

# The Sparrows

Townhouses (22) From R570,000 Size from 54m² to 66m²

## The Stunning Sparrows

This terrific, neat klinker brick with plaster complex was built in 2009. It consists of owners and tenants with professional careers. It is in an excellent condition, fully walled and paved with electric fencing and 24 hour controlled access, has carports with ample space for visitor parking, has a pool and braai area and has strict rules with a solid body corporate. It has a multinational community who lives in harmony amongst themselves. The complex is in good financial standings and is run by a reputable complex management agency.