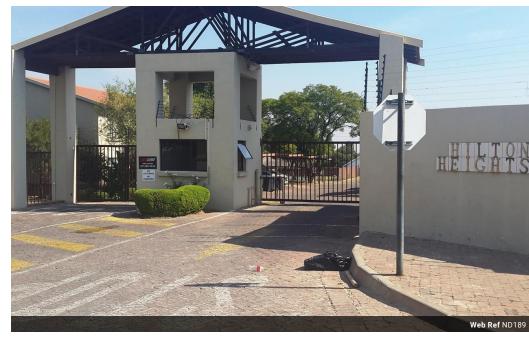

# Hilton Heights

Townhouses (58) From R700,000 Size from 82m² to 89m²

### Stunning Hilton Heights

This terrific complex is well positioned in Vorna Valley and was built in 2008, has a pool and braai area, lock up and go garages, carports and ample visitor parking space. It consists of owners and tenants with professional careers. It is in an excellent condition fully walled and paved with electric fencing and 24 hour controlled access. The complex has strict rules and a solid body corporate. It has a multinational community who lives in harmony amongst themselves. The complex is in good financial standings and is run by a reputable complex management agency.

## **Features**

- Complex fully walled and paved with electric fencing and 24
  This terrific complex is ideal for a starter family and a good hour controlled access
- The complex also has a pool and braai area. Situated in Vorna Valley, Midrand
- investment.