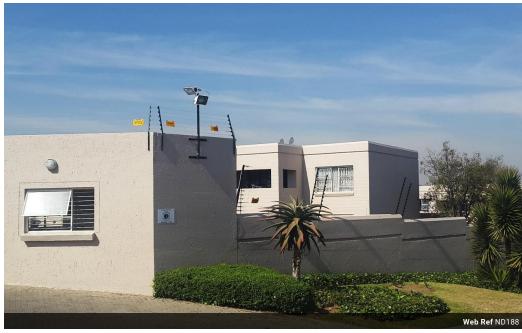

# Vista Villas

Townhouses (94) From R650,000 Size from 96m² to 121m²

This terrific complex was built in 1996 fully walled and paved with electric fencing and 24 hour controlled access. It consists of owners and tenants with professional careers. It is perfectly positioned, in an excellent condition, has a lock up garage, a pool and braai area. The complex has strict rules with a solid body corporate. It has a multinational community who lives in harmony amongst themselves. The complex is in good financial standings and is run by Trafalgar, a reputable complex management

## **Features**

- Complex fully walled and paved with electric fencing and 24
  This terrific complex is ideal for a starter family and a good hour controlled access.
- investment.