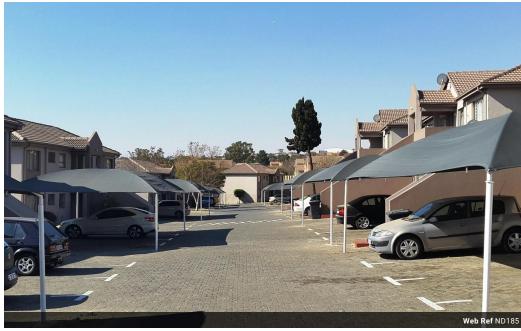

# Taunton Terrace

Townhouses (100) From R550,000 Size from 49m² to 80m²

## Stunning Taunton Terrace

This stunning complex was built in 1996. It consists of owners and tenants with professional careers. It is in an excellent condition, fully walled and paved with electric fencing and 24 hour controlled access, has carports with ample space for visitor parking, a pool and braai area and has strict rules with a solid body corporate. It has a multinational community who lives in harmony amongst themselves. The complex is in good financial standings and is run by a reputable complex management agency.

### **Features**

- Complex fully walled and paved with electric fencing and 24
  This terrific complex is ideal for a starter family and a good hour controlled access.
  - investment.
- ✓ The complex also has a pool and braai area. Situated in Vorna Valley, Midrand