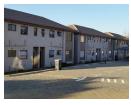

# Taunton Terrace

Townhouses (100) From R550,000 Size from 49m² to 80m²

## Stunning Taunton Terrace

This stunning complex was built in 1996. It consists of owners and tenants with professional careers. It is in an excellent condition, fully walled and paved with electric fencing and 24 hour controlled access, has carports with ample space for visitor parking, a pool and braai area and has strict rules with a solid body corporate. It has a multinational community who lives in harmony amongst themselves. The complex is in good financial standings and is run by a reputable complex management agency.