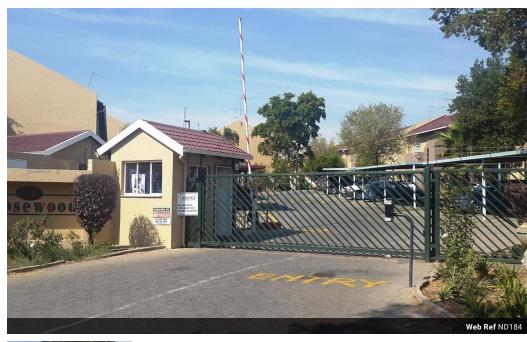

## Stunning Rosewood

This stunning complex was built in 1995. It consists of owners and tenants with professional careers. It is in an excellent condition, fully walled and paved with electric fencing and 24 hour controlled access, has carports with ample space for visitor parking, a pool and braai area and has strict rules with a solid body corporate. It has a multinational community who lives in harmony amongst themselves. The complex is in good financial standings and is run by Trafalgar, a reputable complex management agency.

## **Features**

- ✓ Complex fully walled and paved with electric fencing and 24
  ✓ This terrific complex is ideal for a starter family and a good hour controlled access
- The complex also has a pool and braai area. Situated in Vorna Valley, Midrand
- investment.