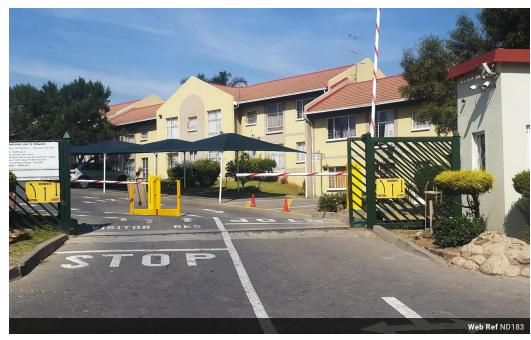

# Silkwood

Townhouses (118) From R550,000 Size from 55m² to 70m²

## Stunning Silkwood

This stunning complex was built in 1995. It consists of owners and tenants with professional careers. It is in an excellent condition, fully walled and paved with electric fencing and 24 hour controlled access, has carports with ample space for visitor parking, a pool and braai area and has strict rules with a solid body corporate. It has a multinational community who lives in harmony amongst themselves. The complex is in good financial standings and is run by Trafalgar, a reputable complex management agency.

### **Features**

- ✓ Complex fully walled and paved with electric fencing and 24
  ✓ This terrific complex is ideal for a starter family and a good hour controlled access
- The complex also has a pool and braai area. Situated in Vorna Valley, Midrand
- investment.