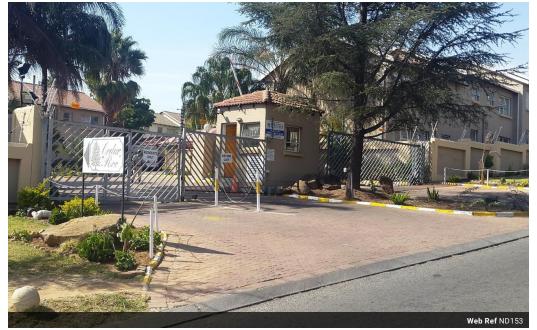

## Stunning Cedar Roc

This stunning, neat and perfectly positioned complex was built in 2000. It consists of owners and tenants with professional careers. It is in an excellent condition, fully walled and paved with electric fencing and 24 hour controlled access, has carports with ample space for visitor parking, has a pool and braai area and has strict rules with a solid body corporate. It has a multinational community who lives in harmony amongst themselves. The complex is in good financial standings and is run by a reputable complex management agency.

## Features

- hour controlled access
- The complex also has a pool and braai area. Situated in Vorna Valley, Midrand
- Complex fully walled and paved with electric fencing and 24 investment