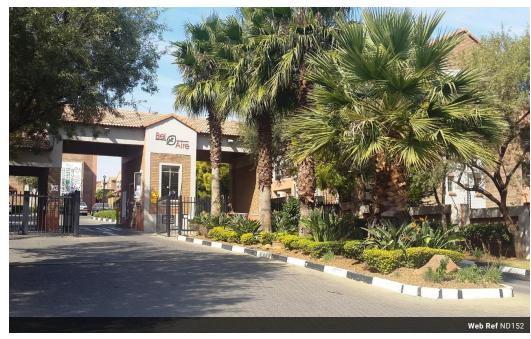

# Bel Aire

Flats (300) From R500,000 Size from 65m² to 83m²

## Stunning Stater

This stunning tripple story complex was built in 2007. It consists of owners and tenants with professional careers. It is in an excellent condition, fully walled and paved with electric fencing and 24 hour controlled access, has a lock up and go garages, carports with ample space for visitor parking, has a pool and braai area and has strict rules with a solid body corporate. It has a multinational community who lives in harmony amongst themselves. The complex is in good financial standings and is run by a reputable complex management agency.

### **Features**

- hour controlled access
- The complex also has a pool and braai area. Situated in Vorna Valley, Midrand
- ✓ Complex fully walled and paved with electric fencing and 24
  ✓ This terrific complex is ideal for a starter family and a good investment.