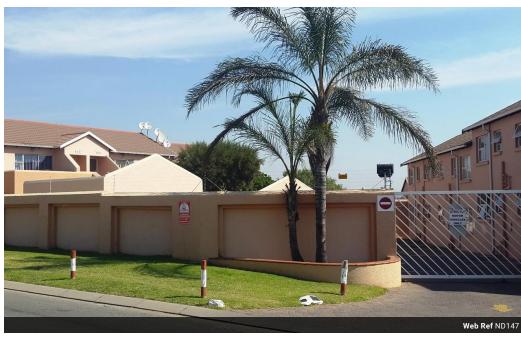

### Stunning Sunset Hill

This terrific complex was built in 1994. It consists of owners and tenants with professional careers. It is in an excellent condition, fully walled and paved with electric fencing and 24 hour controlled access, has a lock up and go garage, carports with ample space for visitor parking, has a pool and braai area and has strict rules with a solid body corporate. It has a multinational community who lives in harmony amongst themselves. The complex is in good financial standings and is run by a reputable complex management

## **Features**

- ✓ Complex fully walled and paved with electric fencing and 24
  ✓ This terrific complex is ideal for a starter family and a good hour controlled access.
- The complex also has a lock up garage, a pool and braai area. Situated in Vorna Valley, Midrand
- investment.