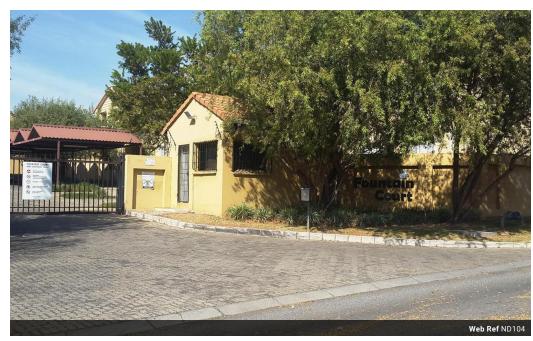

# Fountain Court

Townhouses (45) From R650,000 Size from 70m² to 72m²

### Stunning Fountain Court

New Waterfall Development.

This terrific, neat fully walled and paved with electric fencing and 24 hour controlled access complex was built in 2006. It consists of owners and tenants with professional careers. It is in an excellent condition, has carports with ample space for visitor parking, has a pool and braai area and has strict rules with a solid body corporate. It has a multinational community who lives in harmony amongst themselves. The complex is in good financial standings and is run by a reputable complex management agency.