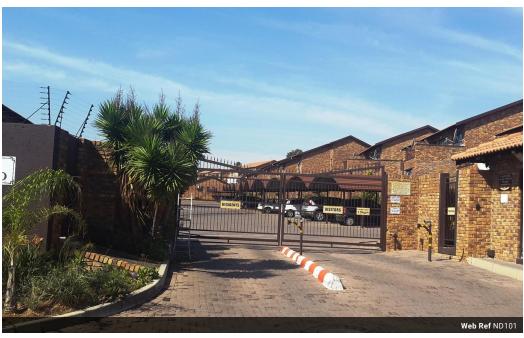

## Stunning San Bernadino

This terrific, neat klinker brick complex was built in 2004. It consists of owners and tenants with professional careers. It is in an excellent condition, fully walled and paved with electric fencing and 24 hour controlled access, has carports with ample space for visitor parking, has a pool and braai area and has strict rules with a solid body corporate. It has a multinational community who lives in harmony amongst themselves. The complex is in good financial standings and is run by a reputable complex management

### Features

- ✓ Complex fully walled and paved with electric fencing and 24
  ✓ This terrific complex is ideal for a starter family and a good hour controlled access
- The complex also has a pool and braai area. Situated in Vorna Valley, Midrand, a fast moving middle class market. It has easy access to Allandale off ramp and also within close proximity to the Gautrain-Bus route and the New Waterfall Development.
- investment.