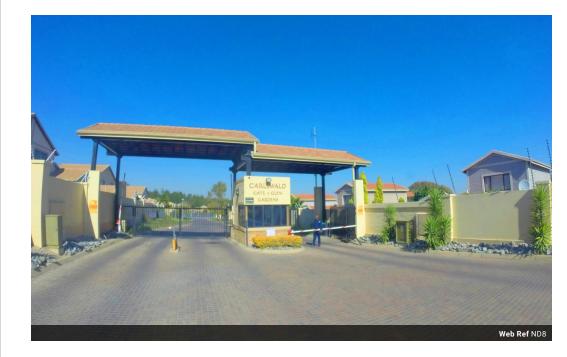

## Carlswald Gardens

**Units (36)** From R444,200 Size from 81m<sup>2</sup> to 112m<sup>2</sup>

## Residential Estate in Halfway Gardens

Carlswald Gardens is a Sectional title complex within an estate shared by Carlswald Gate and Carlswald Glen. The complex consists of 36 units of which 32 have private gardens and is pet friendly. There is also a complex swimming pool.