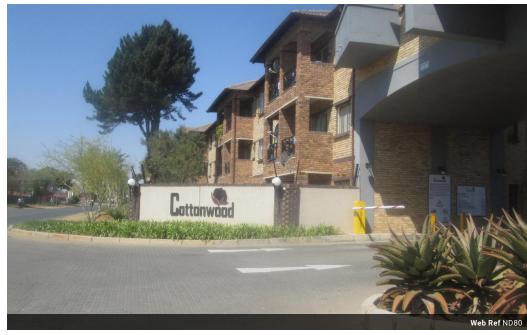

# Cottonnwood

Apartments (259) From R450,000 Size from 33m² to 74m²

### Cottonwood

Cottonwood is a sectional tile complex. with 263 units in total, the complex was build in 2007, about 8 years old. Situated in Midrand, in Erand Gardens extension 83. The complex is on a 30033 m2 land.

# Features

- Cottonwood is a fully facebrick unit, a well run, well maintained complex.
- Aesthetics, ambiance and the general upkeep of the complex are a few of the reasons why Cottonwood is one of the well sought after complexes in Midrand.
- Excellent security. High walls and gates, 24 Hour security patrol as well as ADT suppourt.
- Ideal for investors: units in cottonwood, are hardly ever vacant, due to the high demand.
- ✓ Amenities include, kids play area, as well as braai areas.
- ✓ The ...